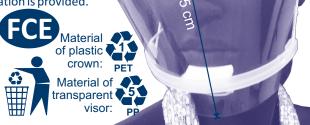

It is of paramount importance to clean the face shield regularly

In comparison to other similar products, ours has a bigger visor (length: 14.5 cm). that sufficiently covers both mouth, nose and eyes

The face shield consists of 1) a plastic head crown put together from two separate

Anti-germ

pieces made of PP Copolymer material, and 2) a transparent plastic visor made of PET material. This visor as stated above covers both mouth and nose.

All materials are food safe and certified. Factory production certification is provided.